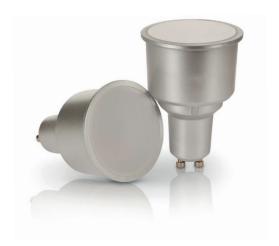

## LED Long Neck GU10

- The Long Neck GU10 is well known for being somewhat of a problem solver within the GU10 market
- This ideal replacement for Long Neck CFL GU10's has been specifically designed to fit deep recessed downlight fittings
- Wide beam angle for a broad light distribution.
- Ideal Replacement for Long Neck CFL GU10
- Designed to fit deep recessed downlight fittings
- Suitable for fire rated and IP rated fixtures
- 25000 Hours
- Available in Warm White and Cool White